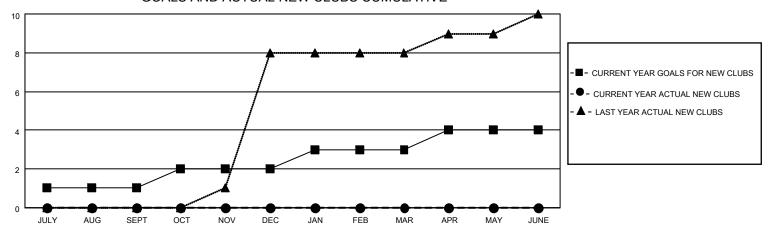

## GOALS AND ACTUAL NEW CLUBS CUMULATIVE

## MONTHLY MEMBERSHIP PROGRESS REPORT

LOCATION INDIA District 316 J Results as of: 12/31/2021

| Clubs RESULTS FOR 2021-2022 |   |   |   | Members RESULTS FOR 2021-2022 |    |    |    |
|-----------------------------|---|---|---|-------------------------------|----|----|----|
|                             |   |   |   |                               |    |    |    |
| JULY/AUG/SEPT               | 1 | 0 | 3 | JULY/AUG/SEPT                 | 30 | 49 | 56 |
| OCT/NOV/DEC                 | 1 | 0 | 0 | OCT/NOV/DEC                   | 30 | 97 | 64 |
| JAN/FEB/MAR                 | 1 | 0 | 0 | JAN/FEB/MAR                   | 30 | 0  | 0  |
| APR/MAY/JUNE                | 1 | 0 | 0 | APR/MAY/JUNE                  | 30 | 0  | 0  |