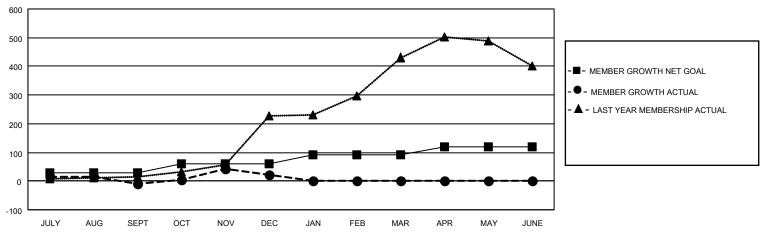

## GOALS AND ACTUAL MEMBERS CUMULATIVE

| DROPPED CLUBS: 3 |     | 22 CLUBS OF 54 ADDED 1 OR<br>MORE NEW MEMBERS | GENDER DISTRIBUTION                 |              |  |
|------------------|-----|-----------------------------------------------|-------------------------------------|--------------|--|
|                  |     | WORE NEW WEINBERS                             | MALE 1,713 (89.08%)                 |              |  |
|                  |     |                                               | FEMALE                              | 210 (10.92%) |  |
| DROPPED MEMBERS  |     |                                               | NON BINARY                          | 0 (0.00%)    |  |
| BROTT ED MEMBERO |     |                                               | PREFER NOT TO ANSWER 0 (0.00%)      |              |  |
| DECEASED         | 10  |                                               |                                     | ( )          |  |
| CLUB CANCELLED   | 26  | CLICK HERE FOR CUMULATIVE                     | TOTAL FAMILY UNIT MEMBERS 503       |              |  |
| OTHER            | 84  | MEMBERSHIP DATA                               |                                     |              |  |
| TOTAL            | 120 |                                               | FAMILY MEMBERS PAYING HALF DUES 317 |              |  |
|                  |     |                                               |                                     |              |  |

## MONTHLY MEMBERSHIP PROGRESS REPORT

LOCATION INDIA District 316 J Results as of: 12/31/2021

| Clubs RESULTS FOR 2021-2022 |   |   |   | Members RESULTS FOR 2021-2022 |    |    |    |
|-----------------------------|---|---|---|-------------------------------|----|----|----|
|                             |   |   |   |                               |    |    |    |
| JULY/AUG/SEPT               | 1 | 0 | 3 | JULY/AUG/SEPT                 | 30 | 49 | 56 |
| OCT/NOV/DEC                 | 1 | 0 | 0 | OCT/NOV/DEC                   | 30 | 97 | 64 |
| JAN/FEB/MAR                 | 1 | 0 | 0 | JAN/FEB/MAR                   | 30 | 0  | 0  |
| APR/MAY/JUNE                | 1 | 0 | 0 | APR/MAY/JUNE                  | 30 | 0  | 0  |